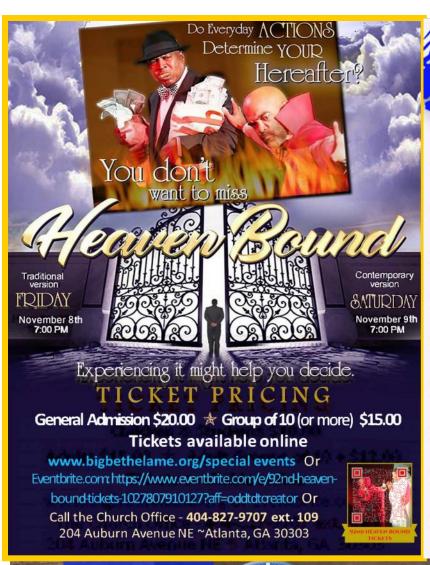

hearts to keep this law.

**Leader:** You shall not bear false witness against your

neighbor.

People: Lord have mercy upon us, and incline our

hearts to keep this law.

**Leader:** You shall not covet your neighbor's house; you

shall not covet your neighbor's wife, or his man-servant, or his maidservant, or his ox, or his

ass, or anything that is your neighbor's.

People: Lord have mercy upon us, and write these laws

upon our heart.